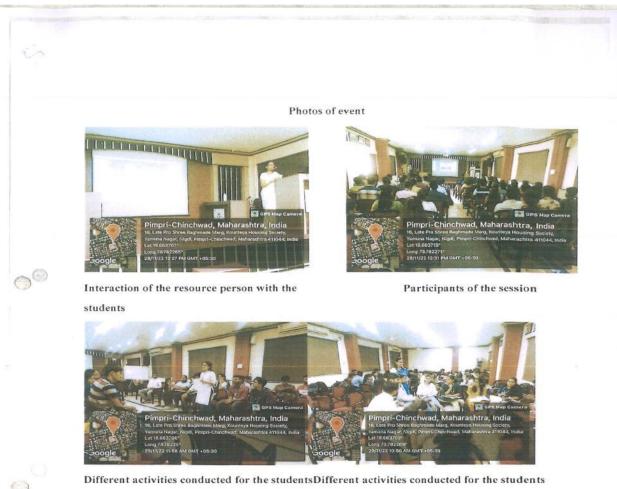

1. Current trend & Prospects in clinical research- Drugs & Biopharmaceuticals by Dr. Senthil Thyagarajan

#### **Notice**

We Modem College of Pharmacy, Nigdi, Pune has scheduled the seminar for all B. Pharm, M. Pharm & Pharm D students on 30-05-2023 at 11:00 am on the topic: "Current Trend & Prospects in Clinical Research-Drugs & Biopharinaceuticals."

Following are the details of seminar:-

For B. Pharm, M. Pharm & Pharm D student's Seminar Session will be Offline at Seminar Hall.

Guest Details are as:

Dr. Senthil Thyagarajan,

Founder, Director & Head CRO,