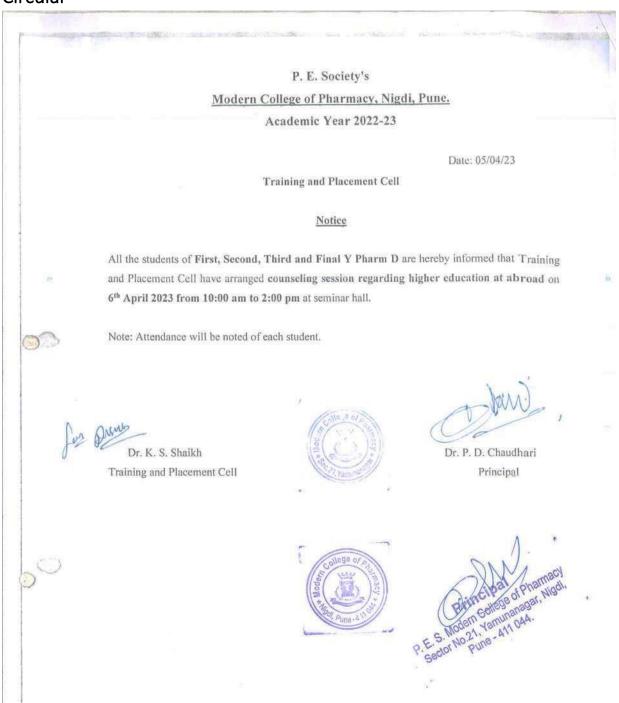

#### Circular

P. E. Society's

Modern College of Pharmacy, Nigdi, Pune.

Academic Year 2022-23

Date: 29/05/2023

#### **Notice**

We Modem College of Pharmacy, Nigdi, Pune has scheduled the seminar for all B. Pharm, M. Pharm & Pharm D students on 30-05-2023 at 11:00 am on the topic: "Current Trend & Prospects in Clinical Research-Drugs & Biopharinaceuticals."

Following are the details of seminar:-

For B. Pharm, M. Pharm & Pharm D student's Seminar Session will be Offline at Seminar Hall.

Guest Details are as:

Dr. Senthil Thyagarajan,

Founder, Director & Head CRO,