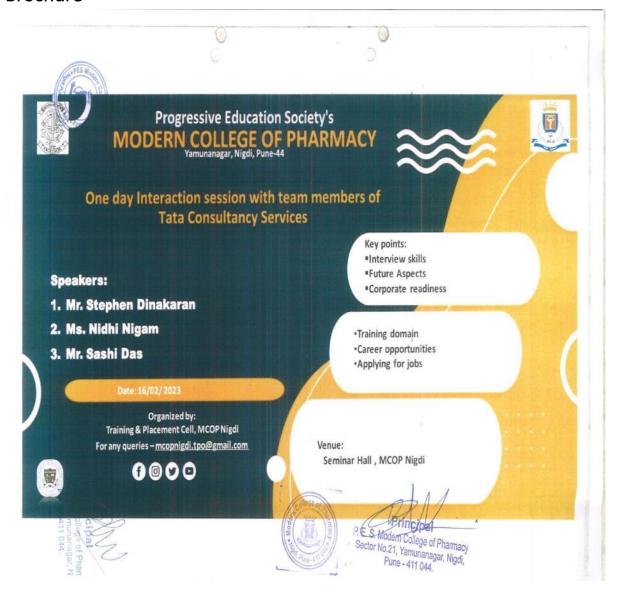

1. Current trend & Prospects in clinical research- Drugs & Biopharmaceuticals by Dr. Senthil Thyagarajan

#### **Notice**

We Modem College of Pharmacy, Nigdi, Pune has scheduled the seminar for all B. Pharm, M. Pharm & Pharm D students on 30-05-2023 at 11:00 am on the topic: "Current Trend & Prospects in Clinical Research-Drugs & Biopharinaceuticals."

Following are the details of seminar:-

For B. Pharm, M. Pharm & Pharm D student's Seminar Session will be Offline at Seminar Hall.

Guest Details are as:

Dr. Senthil Thyagarajan,

Founder, Director & Head CRO,

BioRadius Therapeutic Research Pvt Ltd, Pune

Dr. Smita S. Pimple

Professor (Department of Pharmaceutics)

College of Allege of Alleg

or. P. D. Chaudhari Principal

Go to Index of Softcopy of A) Circular/Brochure & list of students of demanded events