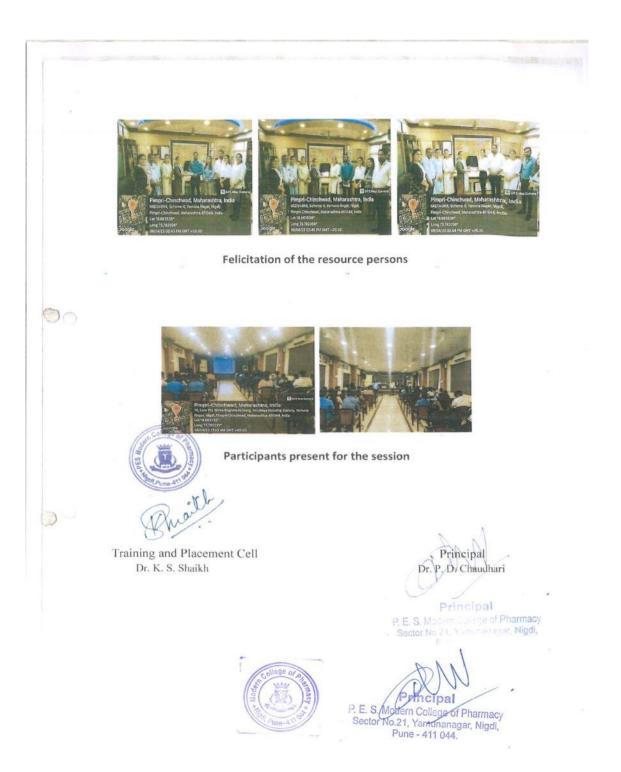

1. Current trend & Prospects in clinical research- Drugs & Biopharmaceuticals by Dr. Senthil Thyagarajan

#### **Notice**

We Modem College of Pharmacy, Nigdi, Pune has scheduled the seminar for all B. Pharm, M. Pharm & Pharm D students on 30-05-2023 at 11:00 am on the topic: "Current Trend & Prospects in Clinical Research-Drugs & Biopharinaceuticals."

Following are the details of seminar:-

For B. Pharm, M. Pharm & Pharm D student's Seminar Session will be Offline at Seminar Hall.

Guest Details are as:

Dr. Senthil Thyagarajan,

Founder, Director & Head CRO,

BioRadius Therapeutic Research Pvt Ltd, Pune

Dr. Smita S. Pimple

Professor (Department of Pharmaceutics)

College of Allege of Alleg

or. P. D. Chaudhari Principal

Go to Index of Softcopy of A) Circular/Brochure & list of students of demanded events