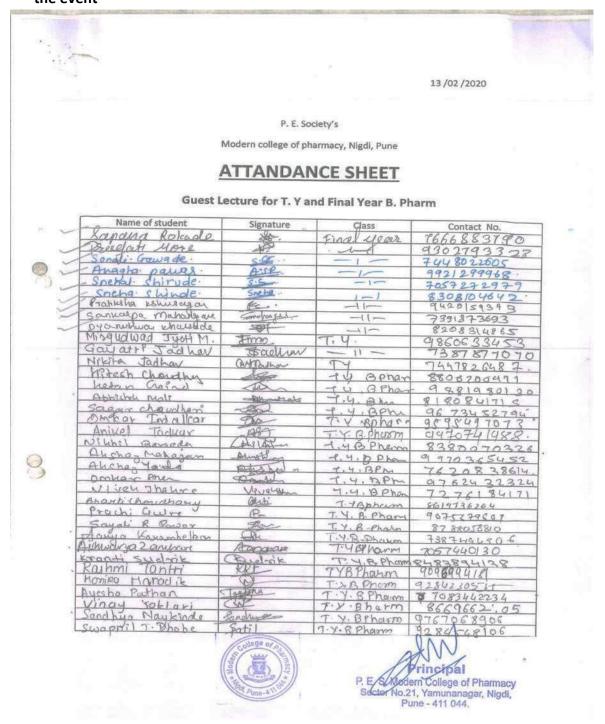

# List of students attending the event

|                                          | P. E. Society                                                                          | s                    |               |                |  |  |  |  |
|------------------------------------------|----------------------------------------------------------------------------------------|----------------------|---------------|----------------|--|--|--|--|
| Modern College of Pharmacy, Nigdi, Pune. |                                                                                        |                      |               |                |  |  |  |  |
|                                          | Academic Year 20                                                                       |                      |               |                |  |  |  |  |
|                                          |                                                                                        |                      | Dot           | e: 30/05/2023  |  |  |  |  |
|                                          | Attendance s                                                                           | heet                 | Dau           | e. 30/03/ 2023 |  |  |  |  |
| Modern                                   | odern College of Pharmacy, Nigdi has arranged Seminar on "Current Trend & Prospects in |                      |               |                |  |  |  |  |
|                                          | Research-Drugs & Biopharmaceuticals'                                                   | illiai on c          | a a           | isopoots in    |  |  |  |  |
| Sr.No                                    | Name                                                                                   | B.Pharm/<br>M.P.harm | Branch        | Sign           |  |  |  |  |
| 1,                                       | Ajay P. Patange                                                                        | F.Y.M.Phar           | OAT           | (Fristinge     |  |  |  |  |
| 2.                                       | Aditya D. Chonde                                                                       | F.Y.M phao           | n OAT         | A.D.Chond      |  |  |  |  |
| 3.                                       | SHUBHAM. S. DESHPANDE                                                                  | -ii-                 | P. coutics    | TSD.           |  |  |  |  |
| 4.                                       | Drya M. Dhamankar                                                                      | FY. M.P.             | p'centics     | Emtragrant of  |  |  |  |  |
| 5.                                       | Hurshal . R. Patil                                                                     | E. Y. M. Pl          | Prentics      | 12             |  |  |  |  |
| 6.                                       | Granesh . 5 Desui                                                                      | F. Y Mpl             | V             | (3)esu         |  |  |  |  |
| 7.                                       | Abhier p. More                                                                         | F. M. M.ph           | QAT.          | Apmon          |  |  |  |  |
| 8,                                       | Rohal P. Gambhine                                                                      | EX.71.72             | CAT           | 1 Pearl        |  |  |  |  |
| 9.                                       | shivshanker k. waghmane                                                                | Fy. ph               | QAT           | West -         |  |  |  |  |
| 10.                                      | Bhand With maethindra                                                                  | F.4.Ph               | p'seutics     | Mang           |  |  |  |  |
| 11.                                      | Kalyani Shantaram Ghotekar                                                             | P.Y. Ph              | P'ceutig      | Geolyan        |  |  |  |  |
| 12.                                      | more Geetonjoli Pandurana                                                              | F. Y. Ph.            | P'ceutics     | neetonali      |  |  |  |  |
| 13.                                      | Sonowone Sokshi Rojendro                                                               | F.y.ph.              | P'ceutics     | SOKSHI         |  |  |  |  |
| 14.                                      | Pratiksha Laseman Rout                                                                 | F.Y. Ph              | QAT           | Realitels      |  |  |  |  |
| 15.                                      | Omkan Dattathay Makey                                                                  | F. Y Ph              | Chemitay      | Omkos          |  |  |  |  |
| 16.                                      | vishal. A. Varle                                                                       | Fy Ph                | Caties C      | 16005          |  |  |  |  |
| 17.                                      | Vaishnavi S. More                                                                      | F.Y.M.Phan           | m Centres     | Spec.          |  |  |  |  |
| 18.                                      | Pooja B. Salgar                                                                        | 17                   | 11            | Edgar          |  |  |  |  |
| 19.                                      | Sneha Jadhav                                                                           | 17                   | N,            | Gadher         |  |  |  |  |
| 20.                                      | Magax Vaishumin S.                                                                     | 3.7. Mph             | na Picenticul | YOU.           |  |  |  |  |