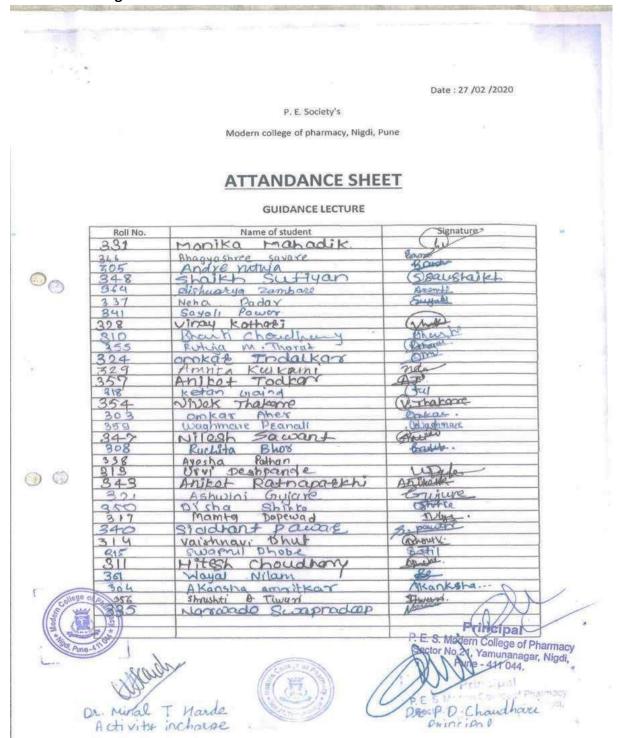

# List of students attending the event

|                                          | P. E. Society                                                                          | s                    |               |                |  |  |  |  |
|------------------------------------------|----------------------------------------------------------------------------------------|----------------------|---------------|----------------|--|--|--|--|
| Modern College of Pharmacy, Nigdi, Pune. |                                                                                        |                      |               |                |  |  |  |  |
|                                          | Academic Year 20                                                                       |                      |               |                |  |  |  |  |
|                                          |                                                                                        |                      | Dot           | e: 30/05/2023  |  |  |  |  |
|                                          | Attendance s                                                                           | heet                 | Dau           | e. 30/03/ 2023 |  |  |  |  |
| Modern                                   | odern College of Pharmacy, Nigdi has arranged Seminar on "Current Trend & Prospects in |                      |               |                |  |  |  |  |
|                                          | Research-Drugs & Biopharmaceuticals'                                                   | illiai on c          | a a           | isopoots in    |  |  |  |  |
| Sr.No                                    | Name                                                                                   | B.Pharm/<br>M.P.harm | Branch        | Sign           |  |  |  |  |
| 1,                                       | Ajay P. Patange                                                                        | F.Y.M.Phar           | OAT           | (Fristinge     |  |  |  |  |
| 2.                                       | Aditya D. Chonde                                                                       | F.Y.M phao           | n OAT         | A.D.Chond      |  |  |  |  |
| 3.                                       | SHUBHAM. S. DESHPANDE                                                                  | -ii-                 | P. coutics    | TSD.           |  |  |  |  |
| 4.                                       | Drya M. Dhamankar                                                                      | FY. M.P.             | p'centics     | Emtragrant of  |  |  |  |  |
| 5.                                       | Hurshal . R. Patil                                                                     | E. Y. M. Pl          | Prentics      | 12             |  |  |  |  |
| 6.                                       | Granesh . 5 Desui                                                                      | F. Y Mpl             | V             | (3)esu         |  |  |  |  |
| 7.                                       | Abhier p. More                                                                         | F. M. M.ph           | QAT.          | Apmon          |  |  |  |  |
| 8,                                       | Rohal P. Gambhine                                                                      | EX.71.72             | CAT           | 1 Pearl        |  |  |  |  |
| 9.                                       | shivshanker k. waghmane                                                                | Fy. ph               | QAT           | West -         |  |  |  |  |
| 10.                                      | Bhand With maethindra                                                                  | F.4.Ph               | p'seutics     | Mang           |  |  |  |  |
| 11.                                      | Kalyani Shantaram Ghotekar                                                             | P.Y. Ph              | P'ceutig      | Geolyan        |  |  |  |  |
| 12.                                      | more Geetonjoli Pandurana                                                              | F. Y. Ph.            | P'ceutics     | neetonali      |  |  |  |  |
| 13.                                      | Sonowone Sokshi Rojendro                                                               | F.y.ph.              | P'ceutics     | SOKSHI         |  |  |  |  |
| 14.                                      | Pratiksha Laseman Rout                                                                 | F.Y. Ph              | QAT           | Realitels      |  |  |  |  |
| 15.                                      | Omkan Dattathay Makey                                                                  | F. Y Ph              | Chemitay      | Omkos          |  |  |  |  |
| 16.                                      | vishal. A. Varle                                                                       | Fy Ph                | Caties C      | 16005          |  |  |  |  |
| 17.                                      | Vaishnavi S. More                                                                      | F.Y.M.Phan           | m Centres     | Spec.          |  |  |  |  |
| 18.                                      | Pooja B. Salgar                                                                        | 17                   | 11            | Edgar          |  |  |  |  |
| 19.                                      | Sneha Jadhav                                                                           | 17                   | N,            | Gadher         |  |  |  |  |
| 20.                                      | Magax Vaishumin S.                                                                     | 3.7. Mph             | na Picenticul | YOU.           |  |  |  |  |