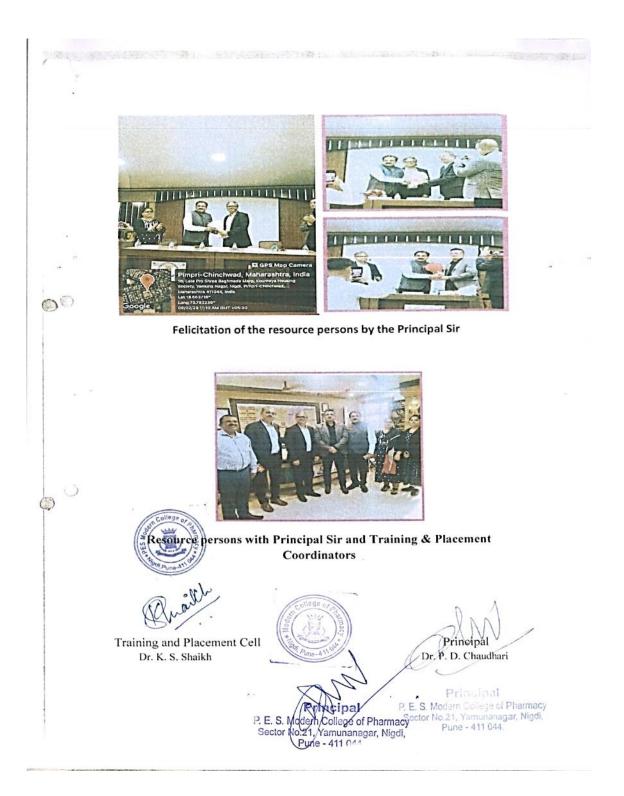

1. Current trend & Prospects in clinical research- Drugs & Biopharmaceuticals by Dr. Senthil Thyagarajan

Following are the details of seminar:-

For B. Pharm, M. Pharm & Pharm D student's Seminar Session will be Offline at Seminar Hall.

Guest Details are as:

Dr. Senthil Thyagarajan,

Founder, Director & Head CRO,

BioRadius Therapeutic Research Pvt Ltd, Pune

Dr. Smita S. Pimple

Professor (Department of Pharmaceutics)

College of Allege of Alleg

or. P. D. Chaudhari Principal

Go to Index of Softcopy of A) Circular/Brochure & list of students of demanded events