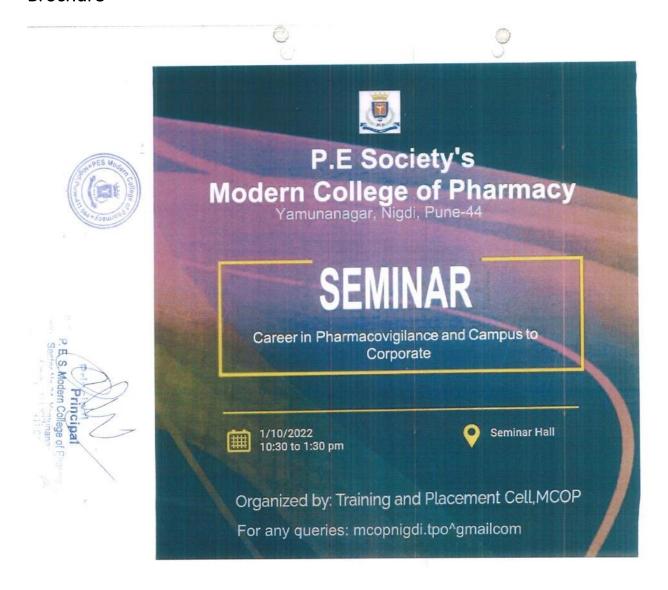

1. Current trend & Prospects in clinical research- Drugs & Biopharmaceuticals by Dr. Senthil Thyagarajan

#### **Notice**

We Modem College of Pharmacy, Nigdi, Pune has scheduled the seminar for all B. Pharm, M. Pharm & Pharm D students on 30-05-2023 at 11:00 am on the topic: "Current Trend & Prospects in Clinical Research-Drugs & Biopharinaceuticals."

Following are the details of seminar:-

For B. Pharm, M. Pharm & Pharm D student's Seminar Session will be Offline at Seminar Hall.

Guest Details are as:

Dr. Senthil Thyagarajan,

Founder, Director & Head CRO,