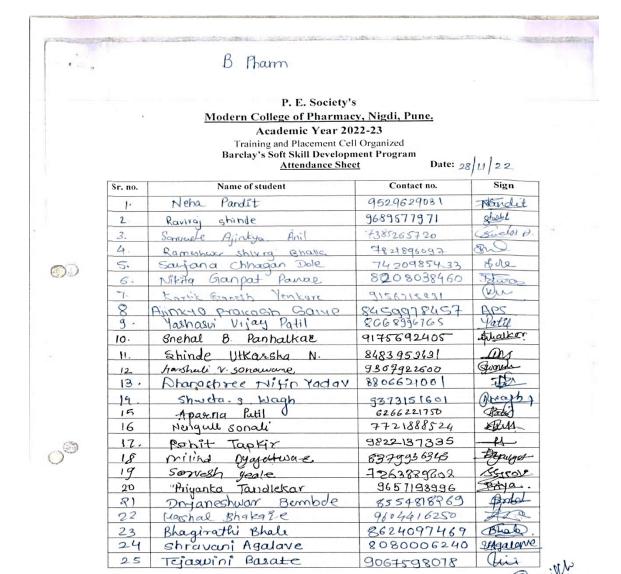

# List of students attending the event

|                                          | P. E. Society                                                                          | s                    |               |                |  |  |  |  |
|------------------------------------------|----------------------------------------------------------------------------------------|----------------------|---------------|----------------|--|--|--|--|
| Modern College of Pharmacy, Nigdi, Pune. |                                                                                        |                      |               |                |  |  |  |  |
|                                          | Academic Year 20                                                                       |                      |               |                |  |  |  |  |
|                                          |                                                                                        |                      | Dot           | e: 30/05/2023  |  |  |  |  |
|                                          | Attendance s                                                                           | heet                 | Dau           | e. 30/03/ 2023 |  |  |  |  |
| Modern                                   | odern College of Pharmacy, Nigdi has arranged Seminar on "Current Trend & Prospects in |                      |               |                |  |  |  |  |
|                                          | Research-Drugs & Biopharmaceuticals'                                                   | illiai on c          | a a           | isopoots in    |  |  |  |  |
| Sr.No                                    | Name                                                                                   | B.Pharm/<br>M.P.harm | Branch        | Sign           |  |  |  |  |
| 1,                                       | Ajay P. Patange                                                                        | F.Y.M.Phar           | OAT           | (Fristinge     |  |  |  |  |
| 2.                                       | Aditya D. Chonde                                                                       | F.Y.M phao           | n OAT         | A.D.Chond      |  |  |  |  |
| 3.                                       | SHUBHAM. S. DESHPANDE                                                                  | -ii-                 | P. coutics    | TSD.           |  |  |  |  |
| 4.                                       | Drya M. Dhamankar                                                                      | FY. M.P.             | p'centics     | Emtragrant of  |  |  |  |  |
| 5.                                       | Hurshal . R. Patil                                                                     | E. Y. M. Pl          | Prentics      | 12             |  |  |  |  |
| 6.                                       | Granesh . 5 Desui                                                                      | F. Y Mpl             | V             | (3)esu         |  |  |  |  |
| 7.                                       | Abhier p. More                                                                         | F. M. M.ph           | QAT.          | Apmon          |  |  |  |  |
| 8,                                       | Rohal P. Gambhine                                                                      | EX.71.72             | CAT           | 1 Pearl        |  |  |  |  |
| 9.                                       | shivshanker k. waghmane                                                                | Fy. ph               | QAT           | West -         |  |  |  |  |
| 10.                                      | Bhand With maethindra                                                                  | F.4.Ph               | p'seutics     | Mang           |  |  |  |  |
| 11.                                      | Kalyani Shantaram Ghotekar                                                             | P.Y. Ph              | P'ceutig      | Geolyan        |  |  |  |  |
| 12.                                      | more Geetonjoli Pandurana                                                              | F. Y. Ph.            | P'ceutics     | neetonali      |  |  |  |  |
| 13.                                      | Sonowone Sokshi Rojendro                                                               | F.y.ph.              | P'ceutics     | SOKSHI         |  |  |  |  |
| 14.                                      | Pratiksha Laseman Rout                                                                 | F.Y. Ph              | QAT           | Realitels      |  |  |  |  |
| 15.                                      | Omkan Dattathay Makey                                                                  | F. Y Ph              | Chemitay      | Omkos          |  |  |  |  |
| 16.                                      | vishal. A. Varle                                                                       | Fy Ph                | Caties C      | 16005          |  |  |  |  |
| 17.                                      | Vaishnavi S. More                                                                      | F.Y.M.Phan           | m Centres     | Spec.          |  |  |  |  |
| 18.                                      | Pooja B. Salgar                                                                        | 17                   | 11            | Edgar          |  |  |  |  |
| 19.                                      | Sneha Jadhav                                                                           | 17                   | N,            | Gadher         |  |  |  |  |
| 20.                                      | Magax Vaishumin S.                                                                     | 3.7. Mph             | na Picenticul | YOU.           |  |  |  |  |