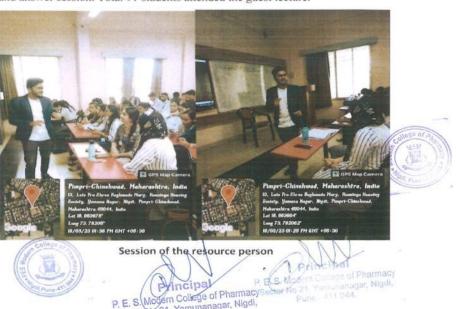

1. Current trend & Prospects in clinical research- Drugs & Biopharmaceuticals by Dr. Senthil Thyagarajan

#### **Notice**

We Modem College of Pharmacy, Nigdi, Pune has scheduled the seminar for all B. Pharm, M. Pharm & Pharm D students on 30-05-2023 at 11:00 am on the topic: "Current Trend & Prospects in Clinical Research-Drugs & Biopharinaceuticals."

Following are the details of seminar:-

For B. Pharm, M. Pharm & Pharm D student's Seminar Session will be Offline at Seminar Hall.

Guest Details are as:

Dr. Senthil Thyagarajan,

Founder, Director & Head CRO,