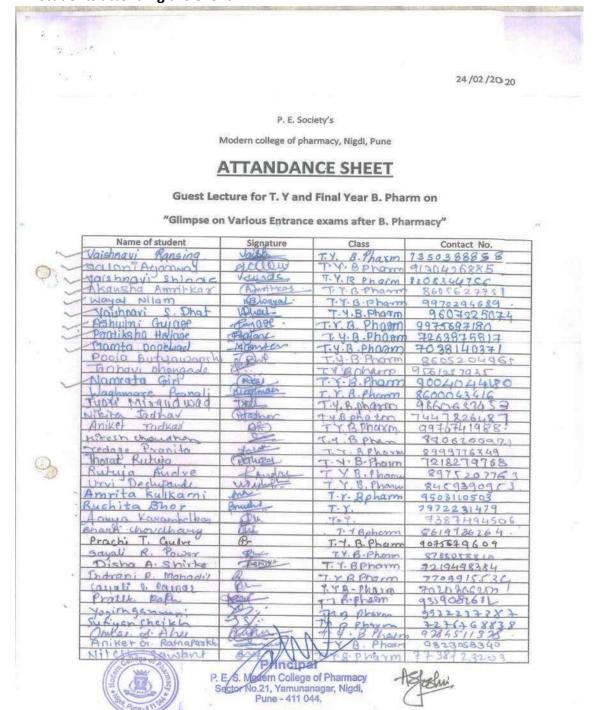

# List of students attending the event

|                                          | P. E. Society                                                                          | s                    |               |                |  |  |  |  |
|------------------------------------------|----------------------------------------------------------------------------------------|----------------------|---------------|----------------|--|--|--|--|
| Modern College of Pharmacy, Nigdi, Pune. |                                                                                        |                      |               |                |  |  |  |  |
|                                          | Academic Year 20                                                                       |                      |               |                |  |  |  |  |
|                                          |                                                                                        |                      | Dot           | e: 30/05/2023  |  |  |  |  |
|                                          | Attendance s                                                                           | heet                 | Dau           | e. 30/03/ 2023 |  |  |  |  |
| Modern                                   | odern College of Pharmacy, Nigdi has arranged Seminar on "Current Trend & Prospects in |                      |               |                |  |  |  |  |
|                                          | Research-Drugs & Biopharmaceuticals'                                                   | illiai on c          | a a           | isopoots in    |  |  |  |  |
| Sr.No                                    | Name                                                                                   | B.Pharm/<br>M.P.harm | Branch        | Sign           |  |  |  |  |
| 1,                                       | Ajay P. Patange                                                                        | F.Y.M.Phar           | OAT           | (Fristinge     |  |  |  |  |
| 2.                                       | Aditya D. Chonde                                                                       | F.Y.M phao           | n OAT         | A.D.Chond      |  |  |  |  |
| 3.                                       | SHUBHAM. S. DESHPANDE                                                                  | -ii-                 | P. coutics    | TSD.           |  |  |  |  |
| 4.                                       | Drya M. Dhamankar                                                                      | FY. M.P.             | p'centics     | Emtragrant of  |  |  |  |  |
| 5.                                       | Hurshal . R. Patil                                                                     | E. Y. M. Pl          | Prentics      | 12             |  |  |  |  |
| 6.                                       | Granesh . 5 Desui                                                                      | F. Y Mpl             | V             | (3)esu         |  |  |  |  |
| 7.                                       | Abhier p. More                                                                         | F. M. M.ph           | QAT.          | Apmon          |  |  |  |  |
| 8,                                       | Rohal P. Gambhine                                                                      | EX.71.72             | CAT           | 1 Pearl        |  |  |  |  |
| 9.                                       | shivshanker k. waghmane                                                                | Fy. ph               | QAT           | West -         |  |  |  |  |
| 10.                                      | Bhand With maethindra                                                                  | F.4.Ph               | p'seutics     | Mang           |  |  |  |  |
| 11.                                      | Kalyani Shantaram Ghotekar                                                             | P.Y. Ph              | P'ceutig      | Geolyan        |  |  |  |  |
| 12.                                      | more Geetonjoli Pandurana                                                              | F. Y. Ph.            | P'ceutics     | neetonali      |  |  |  |  |
| 13.                                      | Sonowone Sokshi Rojendro                                                               | F.y.ph.              | P'ceutics     | SOKSHI         |  |  |  |  |
| 14.                                      | Pratiksha Laseman Rout                                                                 | F.Y. Ph              | QAT           | Realitels      |  |  |  |  |
| 15.                                      | Omkan Dattathay Makey                                                                  | F. Y Ph              | Chemitay      | Omkos          |  |  |  |  |
| 16.                                      | vishal. A. Varle                                                                       | Fy Ph                | Caties C      | 16005          |  |  |  |  |
| 17.                                      | Vaishnavi S. More                                                                      | F.Y.M.Phan           | m Centres     | Spec.          |  |  |  |  |
| 18.                                      | Pooja B. Salgar                                                                        | 17                   | 11            | Edgar          |  |  |  |  |
| 19.                                      | Sneha Jadhav                                                                           | 17                   | N,            | Gadher         |  |  |  |  |
| 20.                                      | Magax Vaishumin S.                                                                     | 3.7. Mph             | na Picenticul | YOU.           |  |  |  |  |