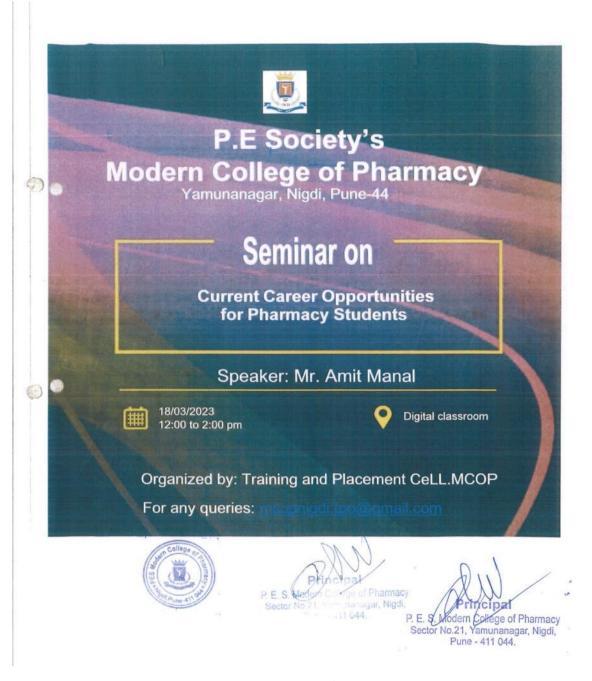

1. Current trend & Prospects in clinical research- Drugs & Biopharmaceuticals by Dr. Senthil Thyagarajan

#### **Notice**

We Modem College of Pharmacy, Nigdi, Pune has scheduled the seminar for all B. Pharm, M. Pharm & Pharm D students on 30-05-2023 at 11:00 am on the topic: "Current Trend & Prospects in Clinical Research-Drugs & Biopharinaceuticals."

Following are the details of seminar:-

For B. Pharm, M. Pharm & Pharm D student's Seminar Session will be Offline at Seminar Hall.

Guest Details are as:

Dr. Senthil Thyagarajan,

Founder, Director & Head CRO,