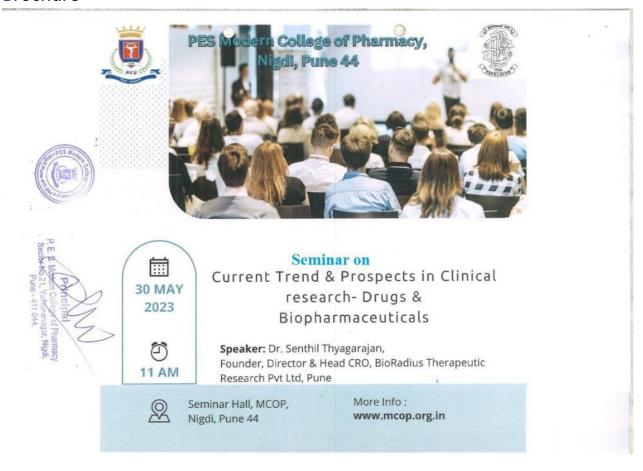

1. Current trend & Prospects in clinical research- Drugs & Biopharmaceuticals by Dr. Senthil Thyagarajan

#### Brochure

#### Circular

P. E. Society's

Modern College of Pharmacy, Nigdi, Pune.

Academic Year 2022-23

Date: 29/05/2023

#### **Notice**

We Modem College of Pharmacy, Nigdi, Pune has scheduled the seminar for all B. Pharm, M. Pharm & Pharm D students on 30-05-2023 at 11:00 am on the topic: "Current Trend & Prospects in Clinical Research-Drugs & Biopharinaceuticals."

Following are the details of seminar:-

For B. Pharm, M. Pharm & Pharm D student's Seminar Session will be Offline at Seminar Hall.

Guest Details are as:

Dr. Senthil Thyagarajan,

Founder, Director & Head CRO,

BioRadius Therapeutic Research Pvt Ltd, Pune

Dr. Smita S. Pimple

Professor (Department of Pharmaceutics)

College of Allege of Alleg

or. P. D. Chaudhari Principal

Go to Index of Softcopy of A) Circular/Brochure & list of students of demanded events