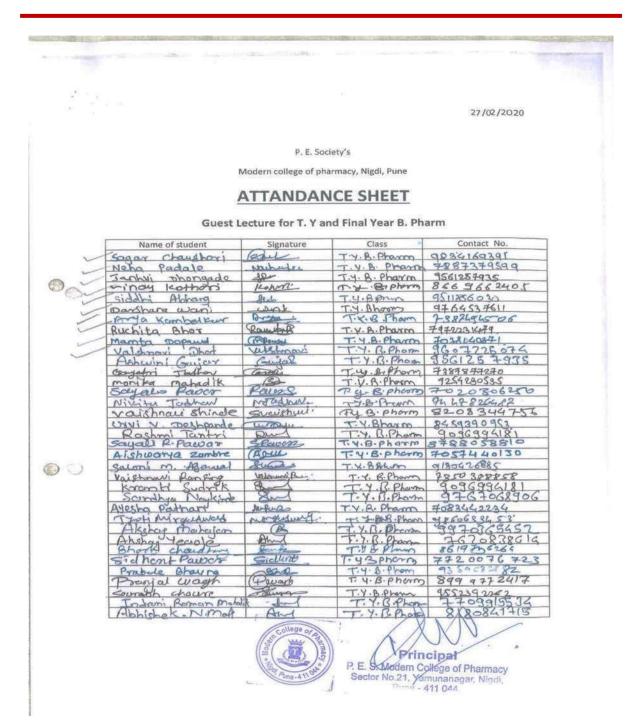

# List of students attending the event

|                                          | P. E. Society                                                                          | s                    |               |                |  |  |  |  |
|------------------------------------------|----------------------------------------------------------------------------------------|----------------------|---------------|----------------|--|--|--|--|
| Modern College of Pharmacy, Nigdi, Pune. |                                                                                        |                      |               |                |  |  |  |  |
|                                          | Academic Year 20                                                                       |                      |               |                |  |  |  |  |
|                                          |                                                                                        |                      | Dot           | e: 30/05/2023  |  |  |  |  |
|                                          | Attendance s                                                                           | heet                 | Dau           | e. 30/03/ 2023 |  |  |  |  |
| Modern                                   | odern College of Pharmacy, Nigdi has arranged Seminar on "Current Trend & Prospects in |                      |               |                |  |  |  |  |
|                                          | Research-Drugs & Biopharmaceuticals'                                                   | illiai on c          | a a           | isopoots in    |  |  |  |  |
| Sr.No                                    | Name                                                                                   | B.Pharm/<br>M.P.harm | Branch        | Sign           |  |  |  |  |
| 1,                                       | Ajay P. Patange                                                                        | F.Y.M.Phar           | OAT           | (Fristinge     |  |  |  |  |
| 2.                                       | Aditya D. Chonde                                                                       | F.Y.M phao           | n OAT         | A.D.Chond      |  |  |  |  |
| 3.                                       | SHUBHAM. S. DESHPANDE                                                                  | -ii-                 | P. coutics    | TSD.           |  |  |  |  |
| 4.                                       | Drya M. Dhamankar                                                                      | FY. M.P.             | p'centics     | Emtragrant of  |  |  |  |  |
| 5.                                       | Hurshal . R. Patil                                                                     | E. Y. M. Pl          | Prentics      | 12             |  |  |  |  |
| 6.                                       | Granesh . 5 Desui                                                                      | F. Y Mpl             | V             | (3)esu         |  |  |  |  |
| 7.                                       | Abhier p. More                                                                         | F. M. M.ph           | QAT.          | Apmon          |  |  |  |  |
| 8,                                       | Rohal P. Gambhine                                                                      | EX.71.72             | CAT           | 1 Pearl        |  |  |  |  |
| 9.                                       | shivshanker k. waghmane                                                                | Fy. ph               | QAT           | West -         |  |  |  |  |
| 10.                                      | Bhand With maethindra                                                                  | F.4.Ph               | p'seutics     | Mang           |  |  |  |  |
| 11.                                      | Kalyani Shantaram Ghotekar                                                             | P.Y. Ph              | P'ceutig      | Geolyan        |  |  |  |  |
| 12.                                      | more Geetonjoli Pandurana                                                              | F. Y. Ph.            | P'ceutics     | neetonali      |  |  |  |  |
| 13.                                      | Sonowone Sokshi Rojendro                                                               | F.y.ph.              | P'ceutics     | SOKSHI         |  |  |  |  |
| 14.                                      | Pratiksha Laseman Rout                                                                 | F.Y. Ph              | QAT           | Realitels      |  |  |  |  |
| 15.                                      | Omkan Dattathay Makey                                                                  | F. Y Ph              | Chemitay      | Omkos          |  |  |  |  |
| 16.                                      | vishal. A. Varle                                                                       | Fy Ph                | Caties C      | 16005          |  |  |  |  |
| 17.                                      | Vaishnavi S. More                                                                      | F.Y.M.Phan           | m Centres     | Spec.          |  |  |  |  |
| 18.                                      | Pooja B. Salgar                                                                        | 17                   | 11            | Edgar          |  |  |  |  |
| 19.                                      | Sneha Jadhav                                                                           | 17                   | N,            | Gadher         |  |  |  |  |
| 20.                                      | Magax Vaishumin S.                                                                     | 3.7. Mph             | na Picenticul | YOU.           |  |  |  |  |