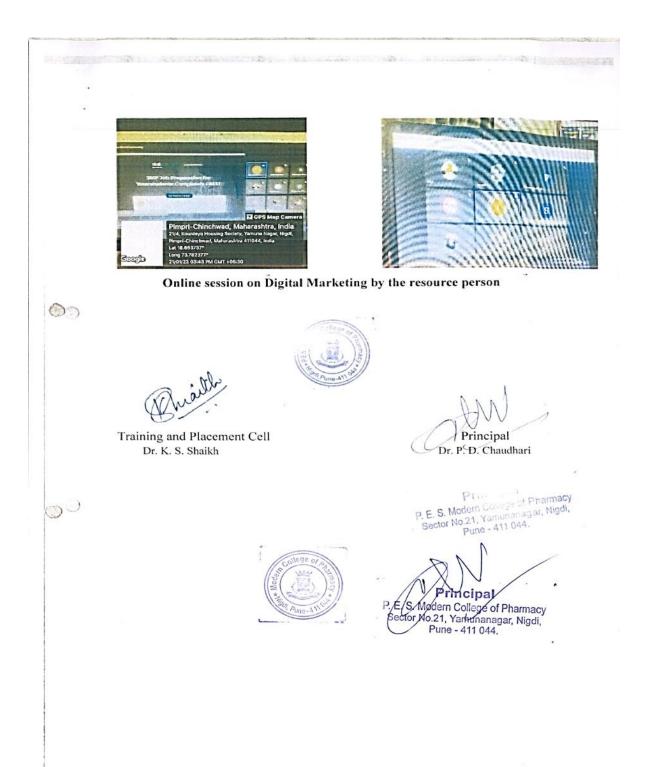

was conducted on 21st January 2023.

Training and placement cell of PES, Modern College of Pharmacy, Nigdi organized Online session for Final Year B. Pharm and Second Year M. Pharm. She explained about the benefits and strategies of digital marketing. She also gave information about Content, Email, Social media and mobile marketing. At the end of the session students had interaction with Ms Krishni Miglani. The session was very informative and helpful for the students .Total 84 students attended the session.



A testbook Skill Academy Webinar on Digital Marketing by Ms Krishni
Miglani

The state of the s

P. E. S. Modern College of Pharmacy Sector No.21, Yamunanagar, Nigdi, Pune - 411 044. Principal
P.E.S. Modern Coffege of Pharmacy
Sector No.21, Yamunanagar, Nigdi,
Pune - 411 044.











# 7. Webinar on Personality Development by Ms. Mahima Sindhi

### Brochure







## Circular

P. E. Society's

Modern College of Pharmacy, Nigdi, Pune.

Academic Year 2022-23

Date: 21/12/22

# Training and Placement Cell Notice



All the students of Final Year B. Pharmacy and Second Year M. Pharmacy are hereby instructed to attend an online webinar on "Personality Development" by Testbook Skill Academy which has been organized on 24<sup>th</sup> December 2022.

Time: 3:00pm to 5:00pm

Note: Attendance is compulsory. Monitoring of attendance will be done



Dr. Ms. K. S. Shaikh Training and Placement Cell



Dr. P. D. Chaudhari Principal



P. E. S. Modern College of Pharmacy Sector No.21, Yamunanagar, Nigdi, Pune - 411 044.





# List of Students attending the event

#### Attenda