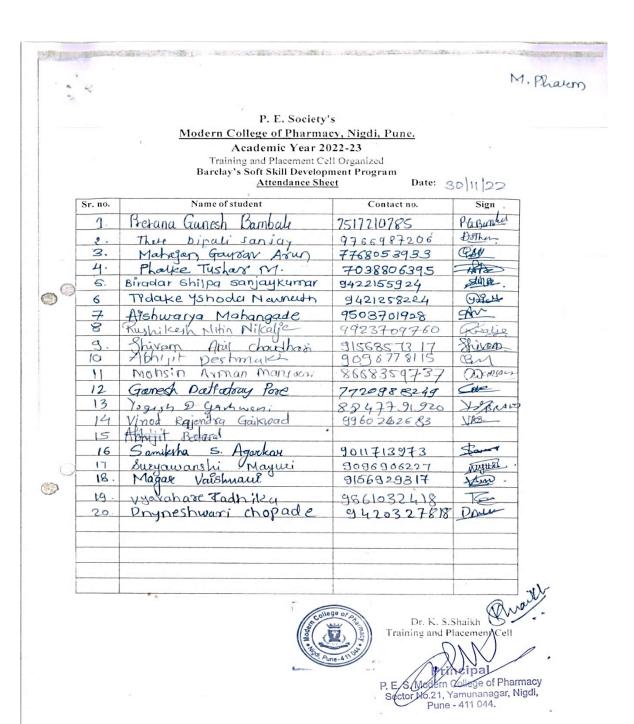

# List of students attending the event

|                                          | P. E. Society                                                                          | s                    |               |                |  |  |  |  |
|------------------------------------------|----------------------------------------------------------------------------------------|----------------------|---------------|----------------|--|--|--|--|
| Modern College of Pharmacy, Nigdi, Pune. |                                                                                        |                      |               |                |  |  |  |  |
|                                          | Academic Year 20                                                                       |                      |               |                |  |  |  |  |
|                                          |                                                                                        |                      | Dot           | e: 30/05/2023  |  |  |  |  |
|                                          | Attendance s                                                                           | heet                 | Dau           | e. 30/03/ 2023 |  |  |  |  |
| Modern                                   | odern College of Pharmacy, Nigdi has arranged Seminar on "Current Trend & Prospects in |                      |               |                |  |  |  |  |
|                                          | Research-Drugs & Biopharmaceuticals'                                                   | illiai on c          | a a           | isopoots in    |  |  |  |  |
| Sr.No                                    | Name                                                                                   | B.Pharm/<br>M.P.harm | Branch        | Sign           |  |  |  |  |
| 1,                                       | Ajay P. Patange                                                                        | F.Y.M.Phar           | OAT           | (Fristinge     |  |  |  |  |
| 2.                                       | Aditya D. Chonde                                                                       | F.Y.M phao           | n OAT         | A.D.Chond      |  |  |  |  |
| 3.                                       | SHUBHAM. S. DESHPANDE                                                                  | -ii-                 | P. coutics    | TSD.           |  |  |  |  |
| 4.                                       | Drya M. Dhamankar                                                                      | FY. M.P.             | p'centics     | Emtragrant of  |  |  |  |  |
| 5.                                       | Hurshal . R. Patil                                                                     | E. Y. M. Pl          | Prentics      | 12             |  |  |  |  |
| 6.                                       | Granesh . 5 Desui                                                                      | F. Y Mpl             | V             | (3)esu         |  |  |  |  |
| 7.                                       | Abhier p. More                                                                         | F. M. M.ph           | QAT.          | Apmon          |  |  |  |  |
| 8,                                       | Rohal P. Gambhine                                                                      | EX.71.72             | CAT           | 1 Pearl        |  |  |  |  |
| 9.                                       | shivshanker k. waghmane                                                                | Fy. ph               | QAT           | West -         |  |  |  |  |
| 10.                                      | Bhand With maethindra                                                                  | F.4.Ph               | p'seutics     | Mang           |  |  |  |  |
| 11.                                      | Kalyani Shantaram Ghotekar                                                             | P.Y. Ph              | P'ceutig      | Geolyan        |  |  |  |  |
| 12.                                      | more Geetonjoli Pandurana                                                              | F. Y. Ph.            | P'ceutics     | neetonali      |  |  |  |  |
| 13.                                      | Sonowone Sokshi Rojendro                                                               | F.y.ph.              | P'ceutics     | SOKSHI         |  |  |  |  |
| 14.                                      | Pratiksha Laseman Rout                                                                 | F.Y. Ph              | QAT           | Realitels      |  |  |  |  |
| 15.                                      | Omkan Dattathay Makey                                                                  | F. Y Ph              | Chemitay      | Omkos          |  |  |  |  |
| 16.                                      | vishal. A. Varle                                                                       | Fy Ph                | Caties C      | 16005          |  |  |  |  |
| 17.                                      | Vaishnavi S. More                                                                      | F.Y.M.Phan           | m Centres     | Spec.          |  |  |  |  |
| 18.                                      | Pooja B. Salgar                                                                        | 17                   | 11            | Edgar          |  |  |  |  |
| 19.                                      | Sneha Jadhav                                                                           | 17                   | N,            | Gadher         |  |  |  |  |
| 20.                                      | Magax Vaishumin S.                                                                     | 3.7. Mph             | na Picenticul | YOU.           |  |  |  |  |